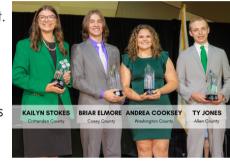

2024 Emerald Award Winners

communications/marketing, community service, and participation. The Gala is an opportunity to recognize Kentucky's most outstanding 4-H'ers and provide another incentive for 4-H'ers who have their eyes set on this prestigious award.

The highest honor in Kentucky 4-H's Achievement Program, the Emerald Award, is presented annually to four 4-H'ers chosen following a rigorous application and interview process. In addition to their interview, participants are judged based on their accomplishments across five categories: leadership, citizenship,